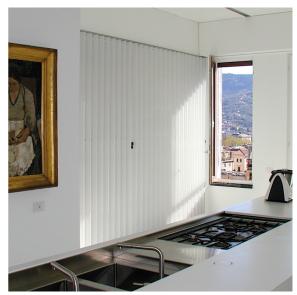

### Folding curtain front

Applications and details

Lerch, private house Zürich

Efrem Lopez, Barcelona

Chirch Sihlcity, Zürich

Efrem Lopez, Barcelona

#### 444.000 Folding curtain front

Made to measure

Complete front made to measure for installation in niches or to cover existing cupboards or other fixtures.

The front is secured with three screws on the left and three on the right.