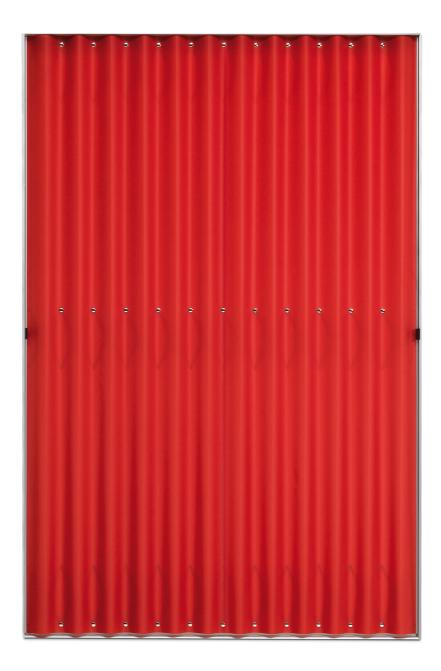

# Folding curtain cupboard

The cupboard is available in several standard sizes. The standard colours for the body are light grey, black and white. Other colours are available on request. The curtain is available in a choice of colours and materials.

#### 440.000 Folding curtain cupboard

Standard

The dimensions of the standard cupboard are fixed, but the interior can be divided up and arranged as required. The body is available in light grey, black or white. Other colours available on request.