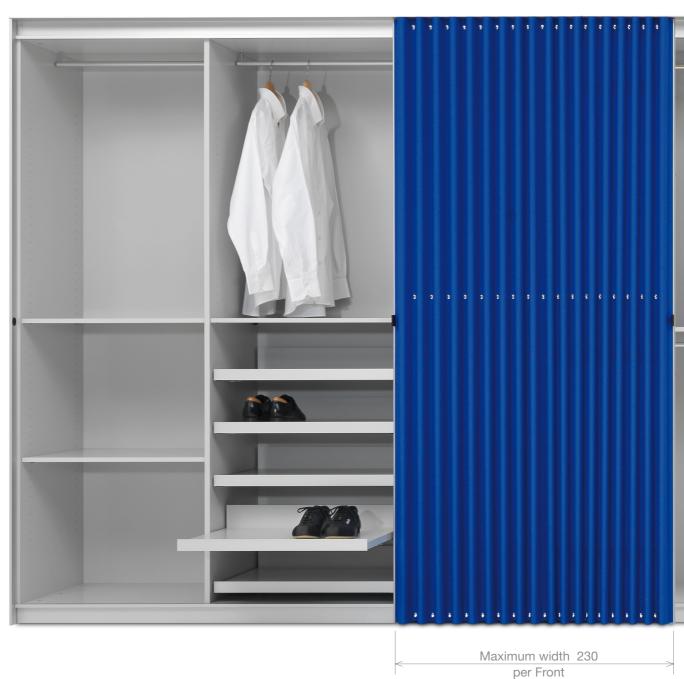

#### 400.000 Folding curtain cupboard

Made to measure

The cupboard dimensions are tailored to fit your exact specifications. The interior can be divided up and arranged as required. The body is available in light grey, black or white.

Other colours available on request.