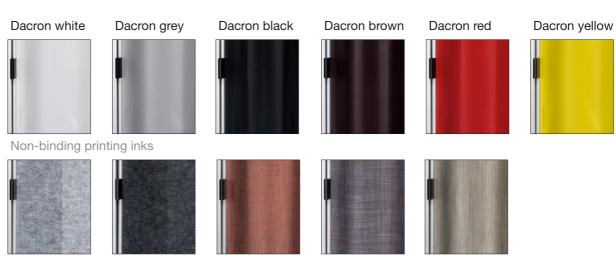

# Folding curtain cupboard

The cupboard is available in several standard sizes. The standard colours for the body are light grey, black and white. Other colours are available on request. The curtain is available in a choice of colours and materials.

# **Folding Curtain** System Shelving Unit Made to measure

344

Standard Centre-to-centre width 68.8

Standard shelf with 67,2

or made to measure

depth 40 and 60

The canvas (Dacron) is existing in various colours and designs.

Dacron can also be printed with any motif or logo.

Also available are textiles and acoustic felt made of recycled PET.

Max 300

width ∞

Felt light grey Felt dark grey Textile Porto 259 Textile Porto 202 Textile Porto 204