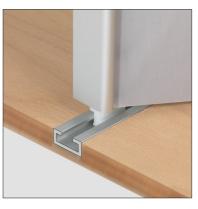

#### C profile

To be fitted flush with existing flooring or in new buildings

Knob

For opening and closing front from the inside (e.g. in a walk-incupboard)