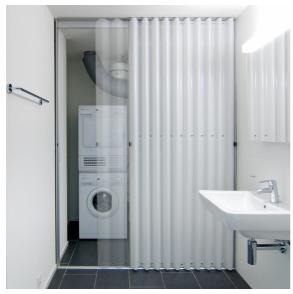

# Folding curtain cupboard

The cupboard is available in several standard sizes. The standard colours for the body are light grey, black and white. Other colours are available on request. The curtain is available in a choice of colours and materials.

#### 444.000 Folding curtain front

Made to measure

Complete front made to measure for installation in niches or to cover existing cupboards or other fixtures.

The front is secured with three screws on the left and three on the right.