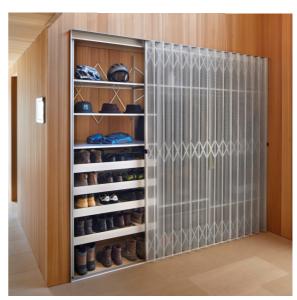

# Folding curtain cupboard

440

Standard

The folding curtain cupboard can be modified to fit any size or requirement. The interior can be divided up and arranged entirely as you wish.

Max 300

- Clothes rail fixed to top
- Pull-out shelves available only in standard width

#### 440.000 Folding curtain cupboard

Standard

The dimensions of the standard cupboard are fixed, but the interior can be divided up and arranged as required. The body is available in light grey, black or white. Other colours available on request.