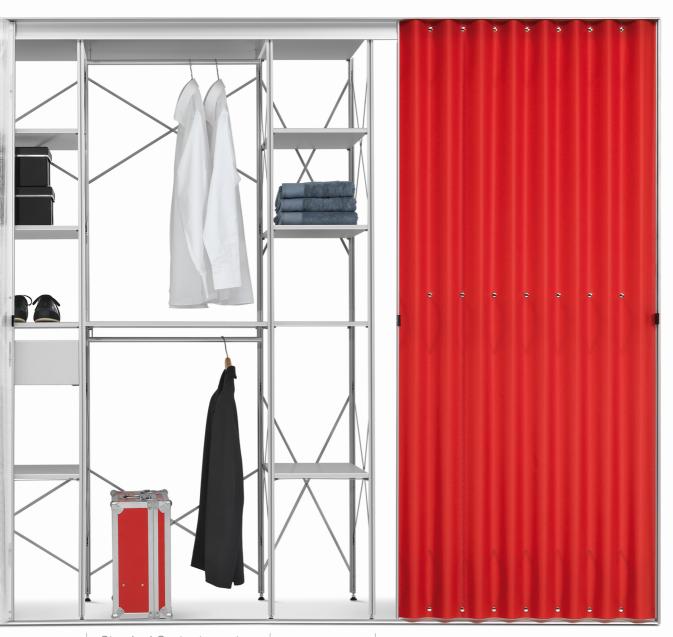

# Folding curtain cupboard

Made to measure

Standard width 66.6 Standard depth 64/40

- Clothes lift
- Clothes rail fixed to shelf
- Drawer height 16, only in standard width
- Clothes rail fixed to shelf
- Tie rack
- Wire basket

#### 400.000 Folding curtain cupboard

Made to measure

The cupboard dimensions are tailored to fit your exact specifications. The interior can be divided up and arranged as required. The body is available in light grey, black or white.