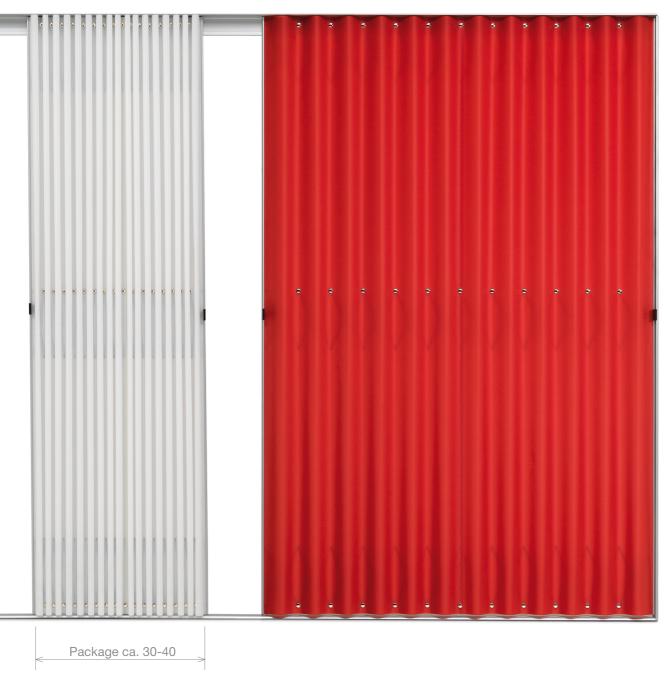

# **Folding Curtain** System Shelving Unit Made to measure

344

Standard Centre-to-centre width 68.8

Standard shelf with 67,2

or made to measure

depth 40 and 60

The canvas (Dacron) is existing in various colours and designs.

Dacron can also be printed with any motif or logo.

Also available are textiles and acoustic felt made of recycled PET.

Max 300

width ∞

Felt light grey Felt dark grey Textile Porto 259 Textile Porto 202 Textile Porto 204

# Folding curtain front

Made to measure

Square

Dacron LL

residential development Falkenburgpark, Aarburg

Baumanagent AG, Dallenwil

Euroassekuranz AG, München

Boselli Venezia