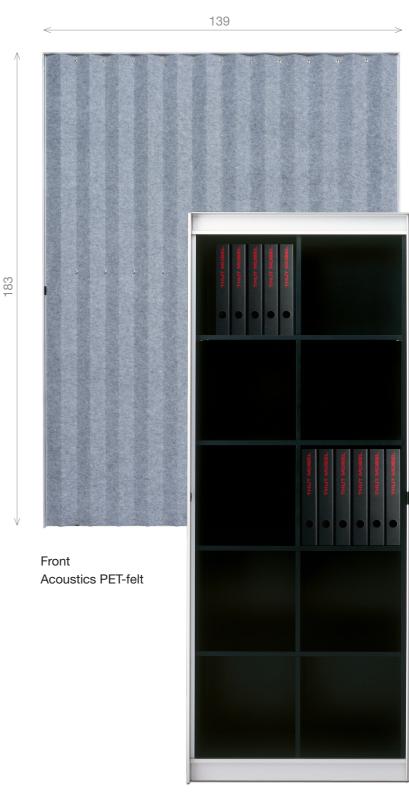

#### 344.000 Folding curtain system shelving unit

Made to measure

The unit can be designed to fit into any niche and consists of aluminium uprights with diagonal galvanized steel braces on easy-move slides. It comes in two standard depths and one width. Apart from this we can supply shelves in any width up to 70. Shelves are available in light grey, untreated MDF or black MDF with colourless varnish. The basic module consists of four uprights and diagonal braces but can be extended simply by adding an extra module with two uprights and diagonal braces.