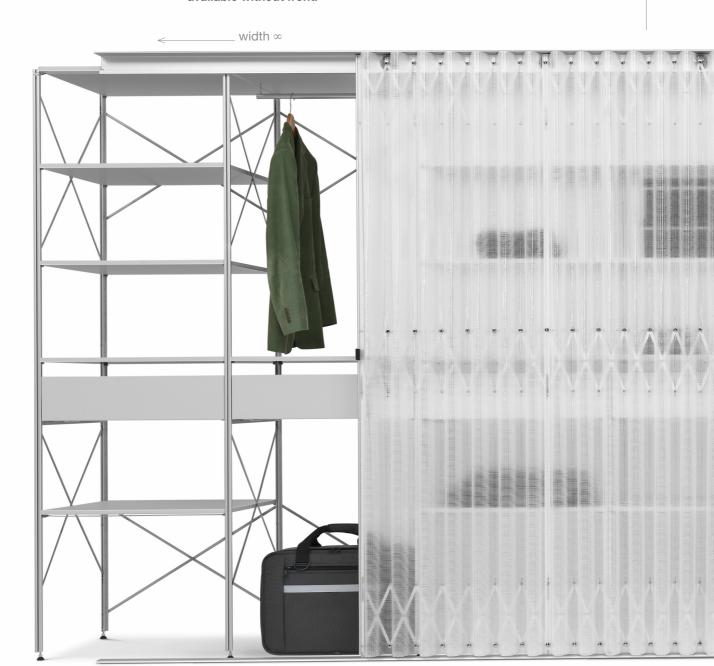

# **Folding Curtain** System Shelving Unit Made to measure

344

Standard Centre-to-centre width 68.8

Standard shelf with 67,2

or made to measure

depth 40 and 60

The canvas (Dacron) is existing in various colours and designs.

#### 344.000 Folding curtain system shelving unit

Made to measure

The unit can be designed to fit into any niche and consists of aluminium uprights with diagonal galvanized steel braces on easy-move slides. It comes in two standard depths and one width. Apart from this we can supply shelves in any width up to 70. Shelves are available in light grey, untreated MDF or black MDF with colourless varnish. The basic module consists of four uprights and diagonal braces but can be extended simply by adding an extra module with two uprights and diagonal braces.