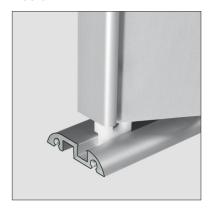

**Ceiling connection** 

Fronts can be extended up to two metres without a connection to the ceiling

Ridge profile

Stuck or screwed to existing floors

#### C profile

To be fitted flush with existing flooring or in new buildings

Knob

For opening and closing front from the inside (e.g. in a walk-incupboard)