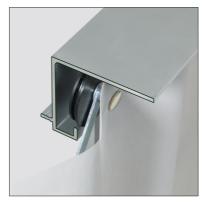

#### C profile

To be fitted flush with existing flooring or in new buildings

Knob

For opening and closing front from the inside (e.g. in a walk-incupboard)

#### Handle

In the case of multiple fronts, the handles are offset.