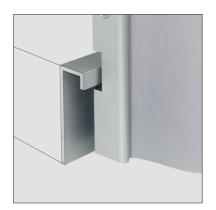

#### C profile

To be fitted flush with existing flooring or in new buildings

Knob

For opening and closing front from the inside (e.g. in a walk-incupboard)