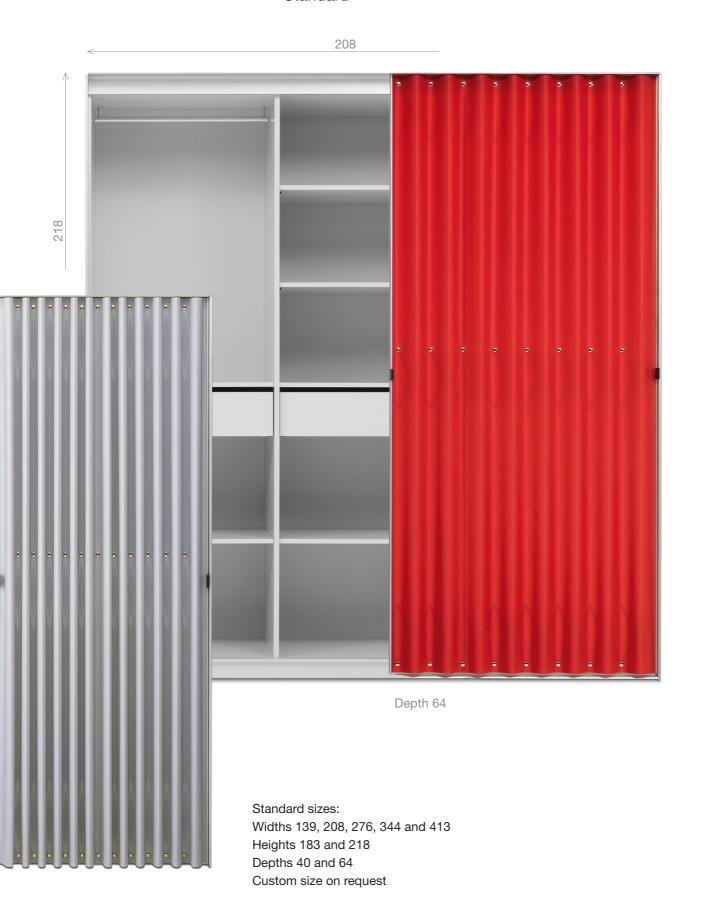

# Folding curtain cupboard

440

Standard

The folding curtain cupboard can be modified to fit any size or requirement. The interior can be divided up and arranged entirely as you wish.

Max 300

- Clothes rail fixed to top
- Pull-out shelves available only in standard width

#### 440.000 Folding curtain cupboard

Standard

The dimensions of the standard cupboard are fixed, but the interior can be divided up and arranged as required. The body is available in light grey, black or white. Other colours available on request.