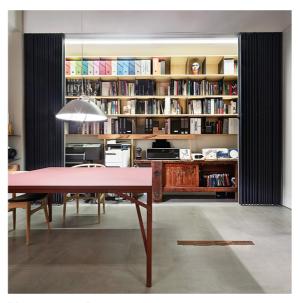

#### 344.000 Folding curtain system shelving unit

Made to measure

The unit can be designed to fit into any niche and consists of aluminium uprights with diagonal galvanized steel braces on easy-move slides. It comes in two standard depths and one width. Apart from this we can supply shelves in any width up to 70. Shelves are available in light grey, untreated MDF or black MDF with colourless varnish. The basic module consists of four uprights and diagonal braces but can be extended simply by adding an extra module with two uprights and diagonal braces.