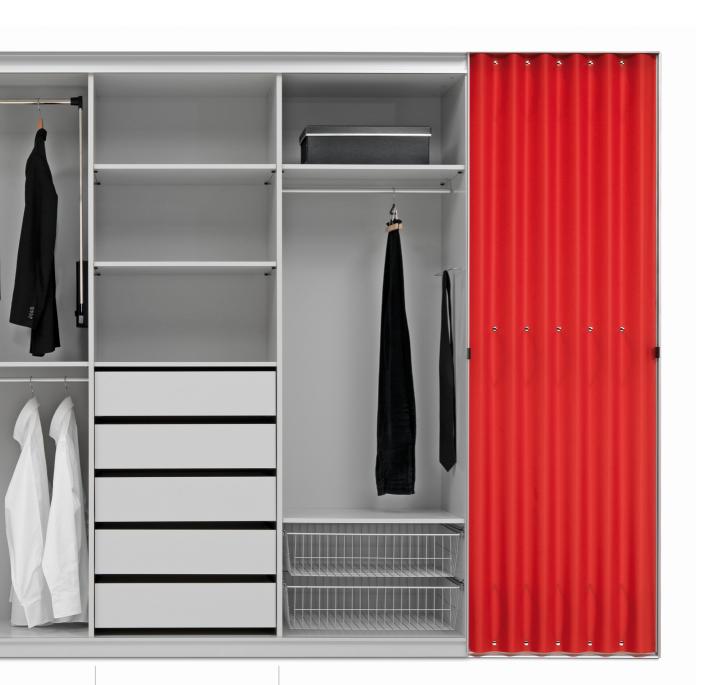

# Folding curtain cupboard

440

Standard

The folding curtain cupboard can be modified to fit any size or requirement. The interior can be divided up and arranged entirely as you wish.

Max 300

- Clothes rail fixed to top
- Pull-out shelves available only in standard width

#### 440.000 Folding curtain cupboard

Standard

The dimensions of the standard cupboard are fixed, but the interior can be divided up and arranged as required. The body is available in light grey, black or white. Other colours available on request.