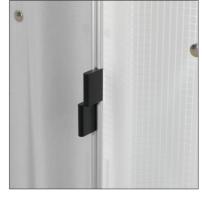

#### C profile

To be fitted flush with existing flooring or in new buildings

Knob

For opening and closing front from the inside (e.g. in a walk-incupboard)

#### Handle

In the case of multiple fronts, the handles are offset.