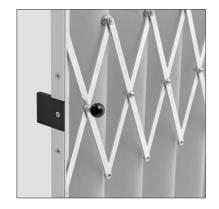

#### C profile

To be fitted flush with existing flooring or in new buildings

Knob

For opening and closing front from the inside (e.g. in a walk-incupboard)

#### Handle

In the case of multiple fronts, the handles are offset.