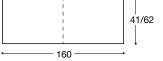

Dimensions of the Alucobond cupboard: height 163, width 160, depth 41 or 62 cm

Carcass of light grey Alucobond, concertina front of Dacron, polyester, felt or textiles as per our material samples. An opening is provided for cable entry. Accessories: shelf, clothes rail, wardrobe pull-out and drawers.