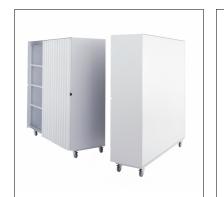

## Alucobond<sup>®</sup> cupboard

450

The Alucobond cupboard stands on castors and is also perfectly finished on its reverse side to facilitate island positioning. All interior and exterior surfaces of 4-mm-thick, light grey, enamelled composite board. The folding-sliding door can be opened to the left or right and is available in sailcloth (Dacron in various colours), polyester, felt and textiles.

Dimensions of the Alucobond cupboard: height 163, width 160, depth 41 or 62 cm

Carcass of light grey Alucobond, concertina front of Dacron, polyester, felt or textiles as per our material samples. An opening is provided for cable entry. Accessories: shelf, clothes rail, wardrobe pull-out and drawers.