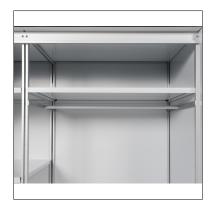

Carcass with clothes rail, for installation at structure, for cabinet depth 62 cm.

Carcass with wardrobe pull-out, for installation under shelf, for cupboard depth 41 cm.

Drawer on full depth pull-out, for installation in both carcass depths (41 and 62 cm).