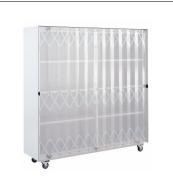

## Alucobond<sup>®</sup> cupboard

450

The Alucobond cupboard stands on castors and is also perfectly finished on its reverse side to facilitate island positioning. All interior and exterior surfaces of 4-mm-thick, light grey, enamelled composite board. The folding-sliding door can be opened to the left or right and is available in sailcloth (Dacron in various colours), polyester, felt and textiles.

Dimensions of the Alucobond cupboard: height 163, width 160, depth 41 or 62 cm

Carcass of light grey Alucobond, concertina front of Dacron, polyester, felt or textiles as per our material samples. An opening is provided for cable entry. Accessories: shelf, clothes rail, wardrobe pull-out and drawers.