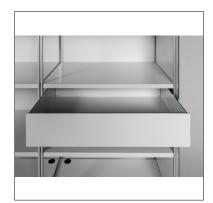

Carcass with clothes rail, for installation at structure, for cabinet depth 62 cm.

Carcass with wardrobe pull-out, for installation under shelf, for cupboard depth 41 cm.

Drawer on full depth pull-out, for installation in both carcass depths (41 and 62 cm).