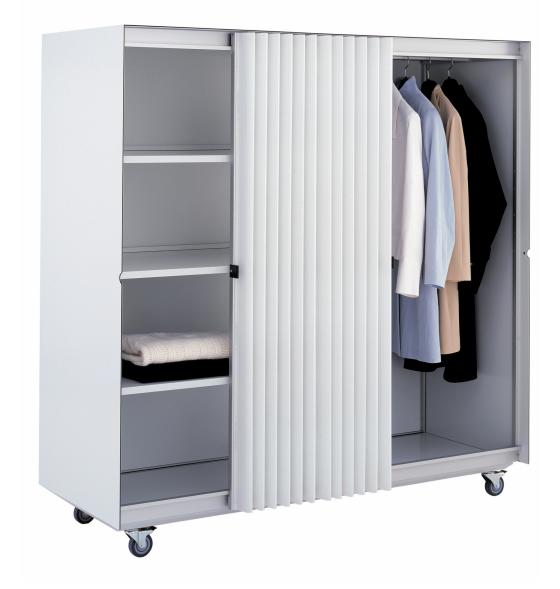

## Alucobond<sup>®</sup> cupboard

450

The Alucobond cupboard stands on castors and is also perfectly finished on its reverse side to facilitate island positioning. All interior and exterior surfaces of 4-mm-thick, light grey, enamelled composite board. The folding-sliding door can be opened to the left or right and is available in sailcloth (Dacron in various colours), polyester, felt and textiles.

Dimensions of the Alucobond cupboard: height 163, width 160, depth 41 or 62 cm

Carcass of light grey Alucobond, concertina front of Dacron, polyester, felt or textiles as per our material samples. An opening is provided for cable entry. Accessories: shelf, clothes rail, wardrobe pull-out and drawers.

Carcass with clothes rail, for installation at structure, for cabinet depth 62 cm.

Carcass with wardrobe pull-out, for installation under shelf, for cupboard depth 41 cm.

Drawer on full depth pull-out, for installation in both carcass depths (41 and 62 cm).