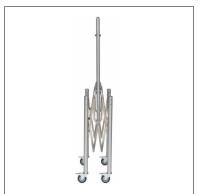

Folding table that can be folded up and wheeled away in a jiffy. Perfect for all situations where a mobile table is called for. As a studio table for the home or office, also available as a high-table version. The aluminium version is suitable for outdoor use.

Standard dimensions of the scissor table: table height 75, 110 or as specified height folded 135, 145 or 160, leaf  $70 \times 140$ ,  $80 \times 160$  and  $90 \times 180$  cm

Table leaf in anodised aluminium, black MDF (varnished), linoleum brown, resin white or MDF painted to order. All edges black with a bevelled bottom edge, except for aluminium and MDF painted to order. Anodised aluminium legs on castors; chrome steel pantograph. Table leaf in aluminium is suitable for outdoor use. Available with or without lockable castors.