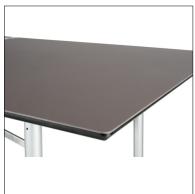

Accessory: utensils tray and magazine holder made of anodised aluminium, grey protective cover.

Other dimensions and table leaf materials on request.

Table leaf in aluminium, suitable for outdoor use.

Table leaf in linoleum brown, antistatic and antiseptic.