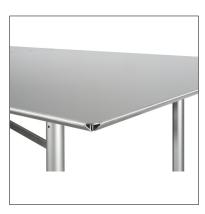

Standard dimensions of the scissor table: table height 75, 110 or as specified height folded 135, 145 or 160, leaf  $70 \times 140$ ,  $80 \times 160$  and  $90 \times 180$  cm

Table leaf in anodised aluminium, black MDF (varnished), linoleum brown, resin white or MDF painted to order. All edges black with a bevelled bottom edge, except for aluminium and MDF painted to order. Anodised aluminium legs on castors; chrome steel pantograph. Table leaf in aluminium is suitable for outdoor use. Available with or without lockable castors.