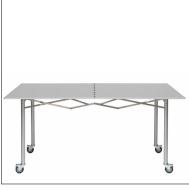

Folding table that can be folded up and wheeled away in a jiffy. Perfect for all situations where a mobile table is called for. As a studio table for the home or office, also available as a high-table version. The aluminium version is suitable for outdoor use.

Standard dimensions of the scissor table: table height 75, 110 or as specified height folded 135, 145 or 160, leaf  $70 \times 140$ ,  $80 \times 160$  and  $90 \times 180$  cm

Table leaf in anodised aluminium, black MDF (varnished), linoleum brown, resin white or MDF painted to order. All edges black with a bevelled bottom edge, except for aluminium and MDF painted to order. Anodised aluminium legs on castors; chrome steel pantograph. Table leaf in aluminium is suitable for outdoor use. Available with or without lockable castors.