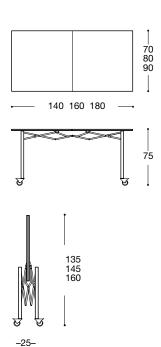

Standard dimensions of the scissor table: table height 75, 110 or as specified height folded 135, 145 or 160, leaf  $70 \times 140$ ,  $80 \times 160$  and  $90 \times 180$  cm

Table leaf in anodised aluminium, black MDF (varnished), linoleum brown, resin white or MDF painted to order. All edges black with a bevelled bottom edge, except for aluminium and MDF painted to order. Anodised aluminium legs on castors; chrome steel pantograph. Table leaf in aluminium is suitable for outdoor use. Available with or without lockable castors.