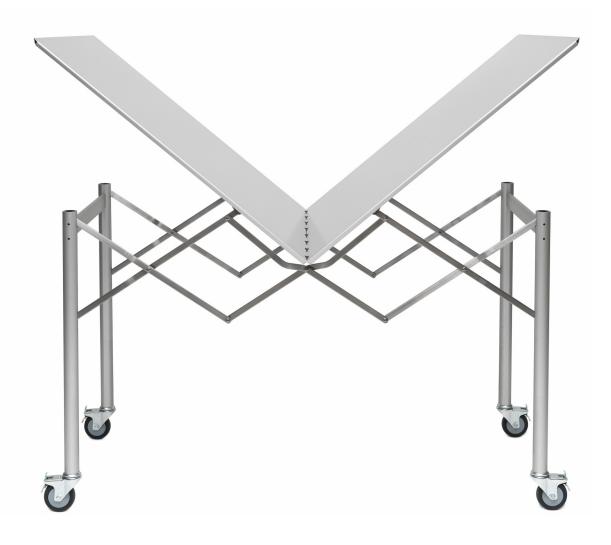

Folding table that can be folded up and wheeled away in a jiffy. Perfect for all situations where a mobile table is called for. As a studio table for the home or office, also available as a high-table version. The aluminium version is suitable for outdoor use.

Standard dimensions of the scissor table: table height 75, 110 or as specified height folded 135, 145 or 160, leaf  $70 \times 140$ ,  $80 \times 160$  and  $90 \times 180$  cm

Table leaf in anodised aluminium, black MDF (varnished), linoleum brown, resin white or MDF painted to order. All edges black with a bevelled bottom edge, except for aluminium and MDF painted to order. Anodised aluminium legs on castors; chrome steel pantograph. Table leaf in aluminium is suitable for outdoor use. Available with or without lockable castors.