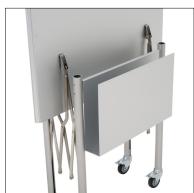

Folding table that can be folded up and wheeled away in a jiffy. Perfect for all situations where a mobile table is called for. As a studio table for the home or office, also available as a high-table version. The aluminium version is suitable for outdoor use.

Attached utensils tray.

Attached magazine holder.

Scissor table with grey protective cover.

Dimensions and designs are subject to change without notice. The depicted colours are not binding. Please ask for our material samples.