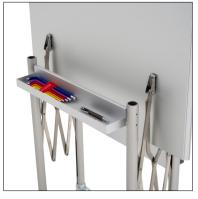

Accessory: utensils tray and magazine holder made of anodised aluminium, grey protective cover.

Other dimensions and table leaf materials on request.

Table leaf in aluminium, suitable for outdoor use.

Table leaf in linoleum brown, antistatic and antiseptic.

Attached utensils tray.

Attached magazine holder.

Scissor table with grey protective cover.

Dimensions and designs are subject to change without notice. The depicted colours are not binding. Please ask for our material samples.