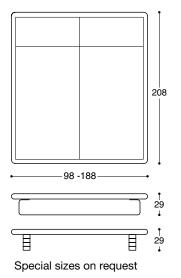

The 908 bed is available in these dimensions: width 98, 108, 128, 148, 169 or 188, length 208, height 29 cm.

The bed finish is either natural ash, or painted white or black. Alternative timbers and special colours available on request. The perforated padded board has an adjustable headboard. Foot elevation is also available on request.