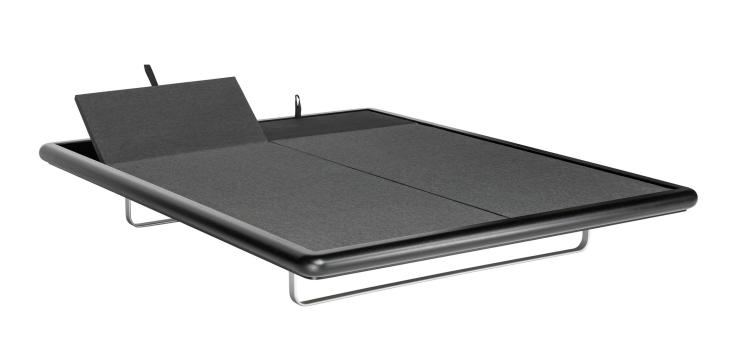

The classic and minimalist bed by Kurt Thut in the 908 design; frame with protruding round profile! A perforated padded board forms the support for the mattress. The bed stands on aluminium base rails or round wooden feet the height of which can be changed by adding or removing individual round sections.

The 908 bed is available in these dimensions: width 98, 108, 128, 148, 169 or 188, length 208, height 29 cm.

The bed finish is either natural ash, or painted white or black. Alternative timbers and special colours available on request. The perforated padded board has an adjustable headboard. Foot elevation is also available on request.

Aluminium base rails or round wooden feet, each comprising 4 screwed elements/round sections (number of elements used is freely selectable, height per round section 5.2 cm).

Bed 908 detail, bed frame protrudes from mattress.