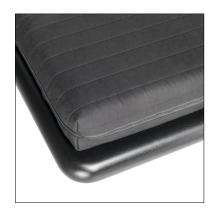

Aluminium base rails or round wooden feet, each comprising 4 screwed elements/round sections (number of elements used is freely selectable, height per round section 5.2 cm).

Bed 908 detail, bed frame protrudes from mattress.