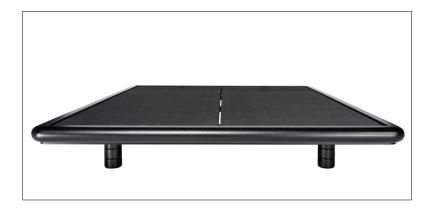

The classic and minimalist bed by Kurt Thut in the 908 design; frame with protruding round profile! A perforated padded board forms the support for the mattress. The bed stands on aluminium base rails or round wooden feet the height of which can be changed by adding or removing individual round sections.

Aluminium base rails or round wooden feet, each comprising 4 screwed elements/round sections (number of elements used is freely selectable, height per round section 5.2 cm).

Bed 908 detail, bed frame protrudes from mattress.