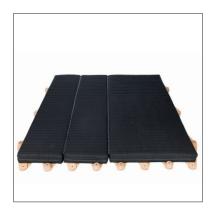

The infinitely adjustable bed base permits the use of all standard-size mattresses without spring mattress. Where two mattresses are used, they can be placed on top of each other on the folded-together base. A double bed can be turned into a single bed or seat.

The bed is made from Swiss beech and is available ready assembled, or for self-assembly. The following finishes are available: natural beech without varnish, natural beech varnished, beech painted black, white or a RAL/NCS colour. The small table 991 and the "Lifto" swivel lamp (design: Benjamin Thut) can to be fitted to one or both sides of the bed. A foldable, 2 or 3-section Thut mattress is also available as an accessory.

Sofa bed, scissor bed with Thut 3-section mattress.

Single bed, scissor bed with Thut 3-section mattress.

Double bed, scissor bed with Thut 3-section mattress.

Timber place of origin declaration: Swiss beech or beech from the EU (more than 5 countries – as per Art. 3 Para. 4).