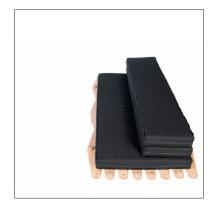

The infinitely adjustable bed base permits the use of all standard-size mattresses without spring mattress. Where two mattresses are used, they can be placed on top of each other on the folded-together base. A double bed can be turned into a single bed or seat.

The bed is made from Swiss beech and is available ready assembled, or for self-assembly. The following finishes are available: natural beech without varnish, natural beech varnished, beech painted black, white or a RAL/NCS colour. The small table 991 and the "Lifto" swivel lamp (design: Benjamin Thut) can to be fitted to one or both sides of the bed. A foldable, 2 or 3-section Thut mattress is also available as an accessory.

Sofa bed, scissor bed with Thut 3-section mattress.

Single bed, scissor bed with Thut 3-section mattress.

Double bed, scissor bed with Thut 3-section mattress.

Timber place of origin declaration: Swiss beech or beech from the EU (more than 5 countries – as per Art. 3 Para. 4).