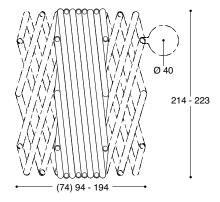

This bed base is constructed as a pantograph mechanism, making it infinitely adjustable and able to accommodate all standard-size mattresses. It can be folded together and transported easily.

The scissor bed is infinitely adjustable in width for mattresses from 80 to 180 cm. Height 16 or, on request, 23. Length 200 cm.

Precise dimensions for a matching mattress size:

| Mattress     | Bed external |
|--------------|--------------|
| dimensions   | dimensions   |
| 80 × 200 cm  | 94 × 223 cm  |
| 90 × 200 cm  | 104 × 223 cm |
| 100 × 200 cm | 114 × 222 cm |
| 120 × 200 cm | 134 × 220 cm |
| 140 × 200 cm | 154 × 218 cm |
| 160 × 200 cm | 174 × 210 cm |