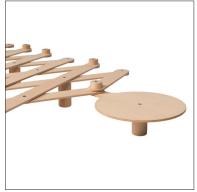

The bed is made from Swiss beech and is available ready assembled, or for self-assembly. The following finishes are available: natural beech without varnish, natural beech varnished, beech painted black, white or a RAL/NCS colour. The small table 991 and the "Lifto" swivel lamp (design: Benjamin Thut) can to be fitted to one or both sides of the bed. A foldable, 2 or 3-section Thut mattress is also available as an accessory.