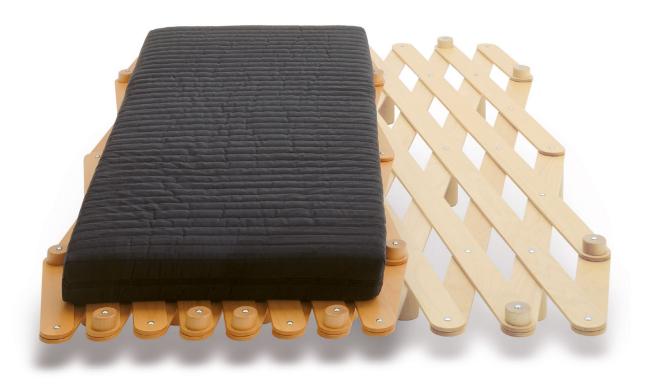

This bed base is constructed as a pantograph mechanism, making it infinitely adjustable and able to accommodate all standard-size mattresses. It can be folded together and transported easily.

The scissor bed is infinitely adjustable in width for mattresses from 80 to 180 cm. Height 16 or, on request, 23. Length 200 cm.

The infinitely adjustable bed base permits the use of all standard-size mattresses without spring mattress. Where two mattresses are used, they can be placed on top of each other on the folded-together base. A double bed can be turned into a single bed or seat.

The bed is made from Swiss beech and is available ready assembled, or for self-assembly. The following finishes are available: natural beech without varnish, natural beech varnished, beech painted black, white or a RAL/NCS colour. The small table 991 and the "Lifto" swivel lamp (design: Benjamin Thut) can to be fitted to one or both sides of the bed. A foldable, 2 or 3-section Thut mattress is also available as an accessory.