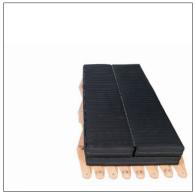

The infinitely adjustable bed base permits the use of all standard-size mattresses without spring mattress. Where two mattresses are used, they can be placed on top of each other on the folded-together base. A double bed can be turned into a single bed or seat.

The bed is made from Swiss beech and is available ready assembled, or for self-assembly. The following finishes are available: natural beech without varnish, natural beech varnished, beech painted black, white or a RAL/NCS colour. The small table 991 and the "Lifto" swivel lamp (design: Benjamin Thut) can to be fitted to one or both sides of the bed. A foldable, 2 or 3-section Thut mattress is also available as an accessory.

Sofa bed, scissor bed with Thut 3-section mattress.

Single bed, scissor bed with Thut 3-section mattress.

Double bed, scissor bed with Thut 3-section mattress.

Timber place of origin declaration: Swiss beech or beech from the EU (more than 5 countries – as per Art. 3 Para. 4).