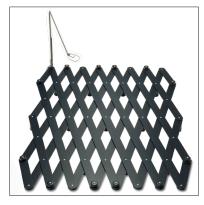

This bed base is constructed as a pantograph mechanism, making it infinitely adjustable and able to accommodate all standard-size mattresses. It can be folded together and transported easily.

The scissor bed is infinitely adjustable in width for mattresses from 80 to 180 cm. Height 16 or, on request, 23. Length 200 cm.

The infinitely adjustable bed base permits the use of all standard-size mattresses without spring mattress. Where two mattresses are used, they can be placed on top of each other on the folded-together base. A double bed can be turned into a single bed or seat.