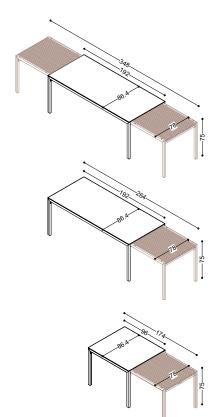

## Dimensions of the extendable table:

Height 75 cm, width 86.4 cm

Small table with 1 extendable section, length closed 96 cm, extended 174 cm Large table with 1 extendable section, length closed 192 cm, extended 264 cm Large table with 2 extendable sections, length closed 192 cm, extended 348 cm