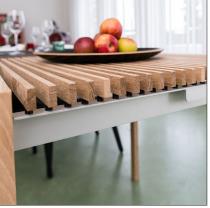

Table top and additional extendable top in a bespoke aluminium and polyethylene composite, covered with either black 4023 or beige 4176 linoleum.

Under-framing and legs in natural oak. Transverse members in aluminium. The cover sheet can be placed on the fully-out extendable section where it is held securely by magnets. The cover sheet from the extendable section can be slid under the table when not required.

beige linoleum top.

Large table with two extendable sections, fully extended 3.48 meters long.

Under-framing in natural oak.

Large table with two extendable sections, without extension cover sheets.

The cover sheets are held securely in position using magnets.