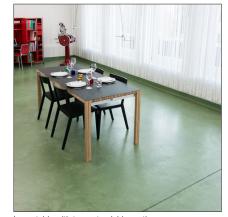

## **Extendable table**

519

Thanks to its intelligently-designed framing, this extendable table can be opened to any desirable length within its scope. The table is available in two sizes. The large table comes with either one or two extendable sections. When the extendable section is fully open, an additional cover sheet can be placed over its top. The cover sheet slides under the table.

The extendable section lends itself to being used as a sideboard and, when fully extended, for two to three additional table settings. The largest table option offers space for up to 12 people. A minimalist table benefitting from an ingenious concept.

Table top and additional extendable top in a bespoke aluminium and polyethylene composite, covered with either black 4023 or beige 4176 linoleum.

Under-framing and legs in natural oak. Transverse members in aluminium. The cover sheet can be placed on the fully-out extendable section where it is held securely by magnets. The cover sheet from the extendable section can be slid under the table when not required.