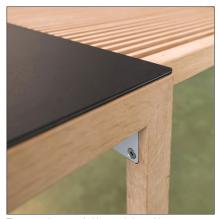

Table top and additional extendable top in a bespoke aluminium and polyethylene composite, covered with either black 4023 or beige 4176 linoleum.

Under-framing and legs in natural oak. Transverse members in aluminium. The cover sheet can be placed on the fully-out extendable section where it is held securely by magnets. The cover sheet from the extendable section can be slid under the table when not required.