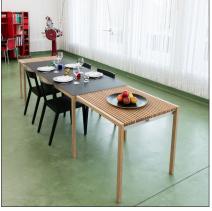

The extendable section lends itself to being used as a sideboard and, when fully extended, for two to three additional table settings. The largest table option offers space for up to 12 people. A minimalist table benefitting from an ingenious concept.

beige linoleum top.

Large table with two extendable sections, fully extended 3.48 meters long.

Under-framing in natural oak.

Large table with two extendable sections, without extension cover sheets.

The cover sheets are held securely in position using magnets.