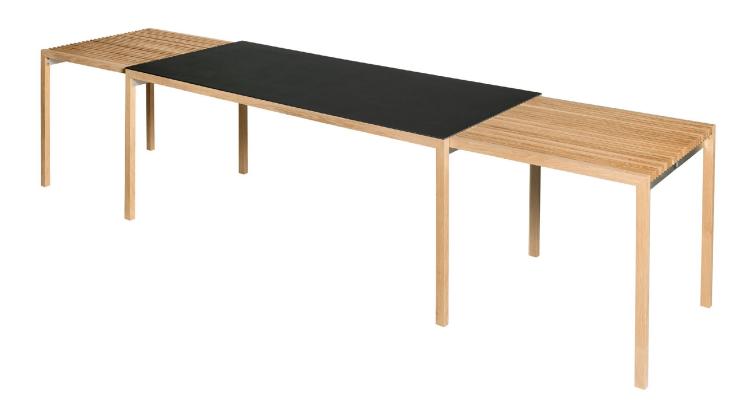

## **Extendable table**

519

Thanks to its intelligently-designed framing, this extendable table can be opened to any desirable length within its scope. The table is available in two sizes. The large table comes with either one or two extendable sections. When the extendable section is fully open, an additional cover sheet can be placed over its top. The cover sheet slides under the table.

The extendable section lends itself to being used as a sideboard and, when fully extended, for two to three additional table settings. The largest table option offers space for up to 12 people. A minimalist table benefitting from an ingenious concept.

beige linoleum top.

Large table with two extendable sections, fully extended 3.48 meters long.

Under-framing in natural oak.

Large table with two extendable sections, without extension cover sheets.

The cover sheets are held securely in position using magnets.

Large table with two extendable sections, retracted 1.92 meters long.

Dimensions and designs are subject to change without notice. The depicted colours are not binding. Please ask for our material samples.