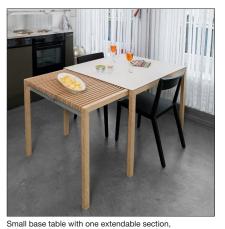

The extendable section lends itself to being used as a sideboard and, when fully extended, for two to three additional table settings. The largest table option offers space for up to 12 people. A minimalist table benefitting from an ingenious concept.

Table top and additional extendable top in a bespoke aluminium and polyethylene composite, covered with either black 4023 or beige 4176 linoleum.

Under-framing and legs in natural oak. Transverse members in aluminium. The cover sheet can be placed on the fully-out extendable section where it is held securely by magnets. The cover sheet from the extendable section can be slid under the table when not required.