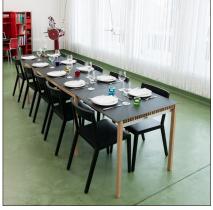

## **Extendable table**

519

Thanks to its intelligently-designed framing, this extendable table can be opened to any desirable length within its scope. The table is available in two sizes. The large table comes with either one or two extendable sections. When the extendable section is fully open, an additional cover sheet can be placed over its top. The cover sheet slides under the table.

The extendable section lends itself to being used as a sideboard and, when fully extended, for two to three additional table settings. The largest table option offers space for up to 12 people. A minimalist table benefitting from an ingenious concept.

Large table with two extendable sections, retracted 1.92 meters long.

Dimensions and designs are subject to change without notice. The depicted colours are not binding. Please ask for our material samples.